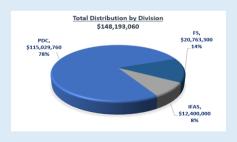

#### **BACKGROUND INFORMATION**

The Construction Projects Report has been developed to provide the Trustees with a quarterly update of university wide construction activity, highlight specific or high-profile projects, and present requests for changes to approved project budget thresholds.

#### PROPOSED COMMITTEE ACTION

The Committee on Facilities and Capital Investments is being asked to approve the current Construction Projects Report, along with request for budget amendment to the respective projects as noted below:

| Project # | Project Title                                               | Current<br>Approved<br>Budget | Amendment<br>Request | Source of Funds                                                        | Ratified Budget |
|-----------|-------------------------------------------------------------|-------------------------------|----------------------|------------------------------------------------------------------------|-----------------|
| UF-200    | University Public<br>Safety Building<br>(Police Department) | \$29,588,618                  | \$200,000            | Business Affairs                                                       | \$29,788,618    |
| UF-632    | Data Science and<br>Information<br>Technology Building      | \$153,106,319                 | \$136,466            | Business Services                                                      | \$153,242,785   |
| UF-687    | Broward Dining<br>Facility Renovation<br>and Addition       | \$20,000,000                  | \$5,540,000          | Business Services,<br>Chartwells and<br>Business Affairs<br>(ADA)      | \$25,540,000    |
| UF-692    | Chemical<br>Engineering<br>Renovation &<br>Remodeling       | \$30,000,000                  | \$7,885,399          | Deferred<br>Maintenance and<br>Carry Forward<br>(MP05287 &<br>MP07456) | \$37,885,399    |