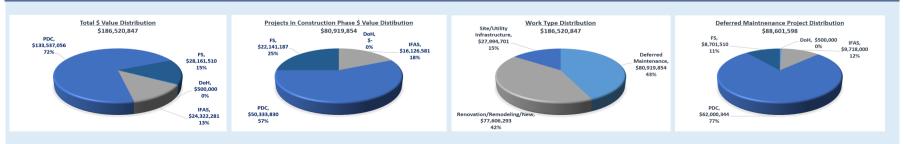

#### **BACKGROUND INFORMATION**

The Construction Projects Report has been developed to provide the Trustees with a quarterly update of university wide construction activity, highlight specific or high-profile projects, and present requests for changes to approved project budget thresholds.

#### PROPOSED COMMITTEE ACTION

The Committee on Facilities and Capital Investments is being asked to approve the current Construction Projects Report, along with request for budget amendment to the respective projects as noted below:

| Project # | Project Title                                               | Current<br>Approved<br>Budget | Amendment<br>Request | Source of Funds                                                        | Ratified Budget |
|-----------|-------------------------------------------------------------|-------------------------------|----------------------|------------------------------------------------------------------------|-----------------|
| UF-200    | University Public<br>Safety Building<br>(Police Department) | \$29,588,618                  | \$200,000            | Business Affairs                                                       | \$29,788,618    |
| UF-632    | Data Science and<br>Information<br>Technology Building      | \$153,106,319                 | \$136,466            | Business Services                                                      | \$153,242,785   |
| UF-687    | Broward Dining<br>Facility Renovation<br>and Addition       | \$20,000,000                  | \$5,540,000          | Business Services,<br>Chartwells and<br>Business Affairs<br>(ADA)      | \$25,540,000    |
| UF-692    | Chemical<br>Engineering<br>Renovation &<br>Remodeling       | \$30,000,000                  | \$7,885,399          | Deferred<br>Maintenance and<br>Carry Forward<br>(MP05287 &<br>MP07456) | \$37,885,399    |